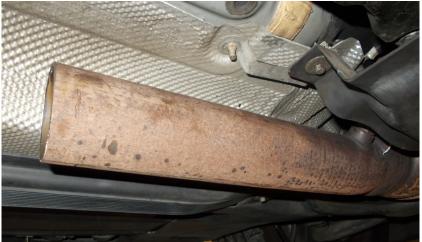

Estimated Fitting Time: 90 Minutes

When fitting the Scorpion secondary de-cats the original system requires cutting in a specific place.

Cut 380mm back from the mounting bracket on the left and right hand downpipe. Once cut remove any burs as the Scorpion pipe work goes over the downpipes.