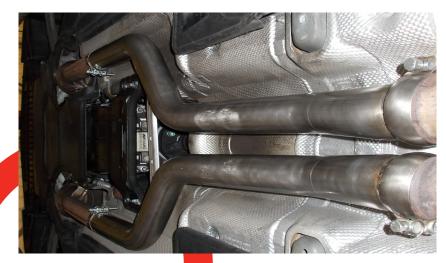

Estimated Fitting Time: 90 Minutes

When fitting the Scorpion secondary de-cats the original system requires cutting in a specific place.

Cut 380mm back from the mounting bracket on the left and right hand downpipe. Once cut remove any burs as the Scorpion pipe work goes over the downpipes.

The original clamps are required when fitting the secondary de-cat pipes.

STAY CONNECTED TO RED POWER.