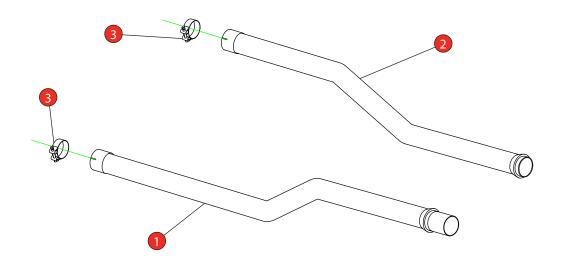

Estimated Fitting Time: 90 Minutes

| NO.    | PART NO.   | DESCRIPTION               | QTY | CLASSIFICATION | Motorsport Use Only |
|--------|------------|---------------------------|-----|----------------|---------------------|
| 1      | 035MB      | L/H Secondary De-cat Pipe | 1   | HOMOLOGATED    | No                  |
| 2      | 036MB      | R/H Secondary De-cat Pipe | -   | DATE           | 27/03/2019          |
| 2      |            |                           | '   | ISSUE          | 02                  |
| Fit Ki | Fit Kit    |                           |     | AUTHORISED     | M.Ydlibi            |
| 3      | Z016.10055 | 68-73mm Clamp             | 2   |                | <u> </u> ]          |

The original clamps are required when fitting the secondary de-cat pipes.

STAY CONNECTED TO RED POWER.