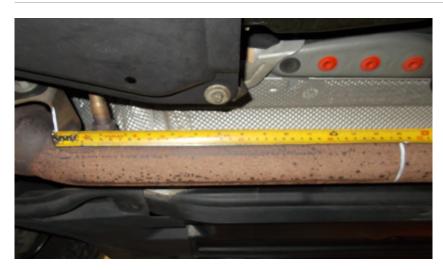

Estimated Fitting Time: 90 Minutes

When fitting the Scorpion secondary de-cats the original system requires cutting in a specific place.

Cut 380mm back from the mounting bracket on the left and right hand downpipe. Once cut remove any burs as the Scorpion pipe work goes over the downpipes.